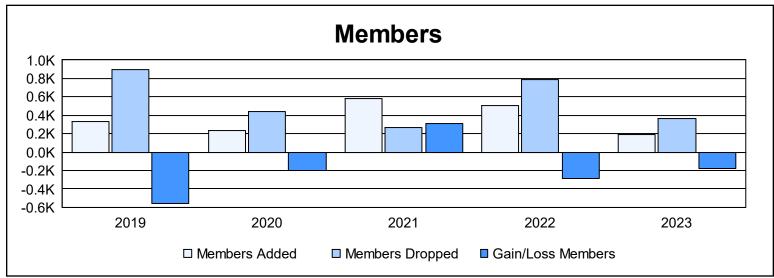

District 305 S As of June 2023 Cumulative

| Year      | New<br>Clubs | Dropped<br>Clubs | Gain/<br>Loss<br>Clubs | New<br>Members | Charter<br>Members | Reinstate<br>Members | Transfer<br>Members | Total<br>Member<br>Added | Total<br>Members<br>Dropped | Gain/<br>Loss<br>Members |
|-----------|--------------|------------------|------------------------|----------------|--------------------|----------------------|---------------------|--------------------------|-----------------------------|--------------------------|
| 2018-2019 | 3            | 15               | -12                    | 120            | 93                 | 116                  | 4                   | 333                      | 891                         | -558                     |
| 2019-2020 | 2            | 7                | -5                     | 106            | 75                 | 41                   | 14                  | 236                      | 436                         | -200                     |
| 2020-2021 | 18           | 2                | 16                     | 171            | 379                | 13                   | 15                  | 578                      | 272                         | 306                      |
| 2021-2022 | 11           | 6                | 5                      | 155            | 286                | 8                    | 54                  | 503                      | 785                         | -282                     |
| 2022-2023 | 0            | 19               | -19                    | 129            | 18                 | 31                   | 15                  | 193                      | 368                         | -175                     |
| Average   | 7            | 10               | -3                     | 136            | 170                | 42                   | 20                  | 369                      | 550                         | -182                     |