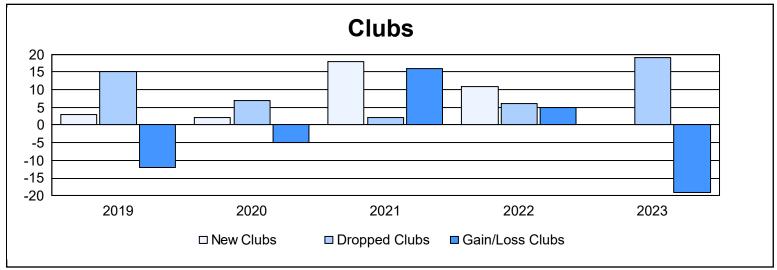

District 305 S As of June 2023 Cumulative

| Year      | New<br>Clubs | Dropped<br>Clubs | Gain/<br>Loss<br>Clubs | New<br>Members | Charter<br>Members | Reinstate<br>Members | Transfer<br>Members | Total<br>Member<br>Added | Total<br>Members<br>Dropped | Gain/<br>Loss<br>Members |
|-----------|--------------|------------------|------------------------|----------------|--------------------|----------------------|---------------------|--------------------------|-----------------------------|--------------------------|
| 2018-2019 | 3            | 15               | -12                    | 120            | 93                 | 116                  | 4                   | 333                      | 891                         | -558                     |
| 2019-2020 | 2            | 7                | -5                     | 106            | 75                 | 41                   | 14                  | 236                      | 436                         | -200                     |
| 2020-2021 | 18           | 2                | 16                     | 171            | 379                | 13                   | 15                  | 578                      | 272                         | 306                      |
| 2021-2022 | 11           | 6                | 5                      | 155            | 286                | 8                    | 54                  | 503                      | 785                         | -282                     |
| 2022-2023 | 0            | 19               | -19                    | 129            | 18                 | 31                   | 15                  | 193                      | 368                         | -175                     |
| Average   | 7            | 10               | -3                     | 136            | 170                | 42                   | 20                  | 369                      | 550                         | -182                     |